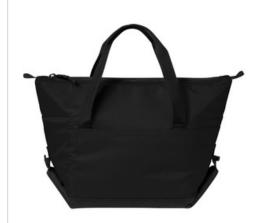

## Port Authority® 6-Can Collapsible Cooler BG515

With the capacity to hold 6 cans and the ability fold into the shape of a tote or a cube, this multi-functional cooler is the perfect accessory for backyard tailgating, picnics and more.

- 600 denier polyester canvas
- Heat-sealed, water-resistant PEVA lining
- Front slip pocket
- Webbing handle straps
- Collapsible design transforms into tote or cube shape
- Dimensions: 13"h x 15"w x 1"d (collapsed); Approx. 195 cubic inches