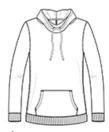

#### Soft and lightweight, this hoodie works year-round.

- 6.5-ounce, 55/45 combed ring spun cotton/poly fleece
- Cowl neck converts to hood
- Dyed-to-match drawcords н.
- Coverstitch details Ξ.
- Back neck tape
- . Slightly longer length
- 2x2 rib knit cuffs and hem