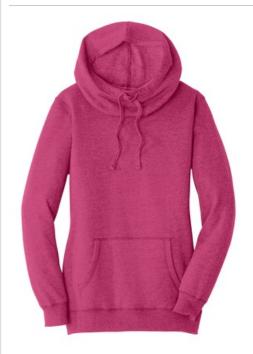

## District <sup>®</sup> Women's Lightweight Fleece Hoodie. DM493

#### Soft and lightweight, this hoodie works year-round.

- 6.5-ounce, 55/45 combed ring spun cotton/poly fleece
- Cowl neck converts to hood
- Dyed-to-match drawcords н.
- Coverstitch details Ξ.
- Back neck tape
- . Slightly longer length
- 2x2 rib knit cuffs and hem