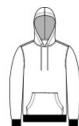

# District<sup>®</sup> V.I.T. <sup>™</sup>Fleece Hoodie DT6100

An ideal canvas for decorators, this soft fleece is everything and more at an unbeatable value.

- 8.3-ounce, 65/35 ring spun cotton/polyester
- 100% ring spun cotton face (Solids, Grey Frost, Light Heather Grey)
- 60/40 ring spun cotton/ polyester (Heathers and Frosts)
- Jersey-lined, two-piece hood
- Dyed-to-match drawcords with aluminum grommets
- Shoulder to shoulder back neck tape
- Side seamed
- 1x1 rib knit cuffs and hem
- Tear-away label