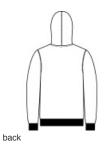

# District<sup>®</sup> V.I.T. <sup>™</sup>Fleece Hoodie DT6100

An ideal canvas for decorators, this soft fleece is everything and more at an unbeatable value.

- 8.3-ounce, 65/35 ring spun cotton/polyester
- 100% ring spun cotton face (Solids, Grey Frost, Light Heather Grey)
- 60/40 ring spun cotton/ polyester (Heathers and Frosts)
- Jersey-lined, two-piece hood
- Dyed-to-match drawcords with aluminum grommets
- Shoulder to shoulder back neck tape
- Side seamed
- 1x1 rib knit cuffs and hem
- Tear-away label