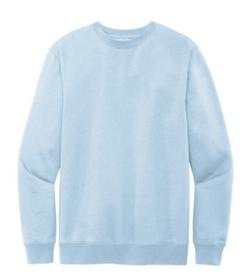

# District<sup>®</sup> V.I.T. <sup>™</sup>Fleece Crew DT6104

An ideal canvas for decorators, this soft fleece is everything and more at an unbeatable value.

- 8.3-ounce, 65/35 ring spun cotton/polyester
- 100% ring spun cotton face (Solids)
- 60/40 ring spun cotton/polyester (Heathers and Royal Frost)
- Tear-away label
- Dyed-to-match twill back neck tape
- 1x1 rib knit collar, cuffs and hem
- Side seamed