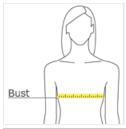

## **HOW TO MEASURE**

#### BUST

Measure under the arm and around the fullest part of the bust with arms down, keeping tape horizontal.