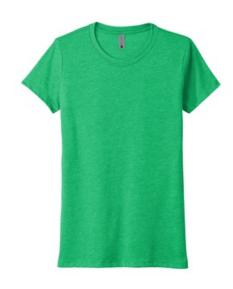

# Next Level<sup>™</sup> Women's Tri-Blend Tee. NL6710

- 4.3-ounce, 50/25/25 poly/combed ring spun cotton/rayon,
  30 singles
- 1x1 rib knit neck
- Single-needle stitch at neck
- Shoulder to shoulder taping
- Tear-away label
- Side seamed
- Fitted

### **COLOR INFORMATION**

Envy PMS 2417 C

Heather White PMS 7541 C

Military Green PMS 4227 C

Prem Heather PMS 4292 C

Purple Rush PMS 3574 C

Vintage Black PMS 412 C

Vintage Navy PMS 2378 C

Vintage Red PMS 1797 C

Vintage Royal PMS 4153 C

Vintage Turquoise PMS 7459 C