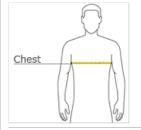

## HOW TO MEASURE

## CHEST WIDTH Measure under the arm and around the fullest part of the chest with arms down, keeping tape horizontal.

SIZE CHART

|       | S     | М     | L     | XL    | 2XL   | 3XL   | 4XL   | 5XL   | 6XL   |
|-------|-------|-------|-------|-------|-------|-------|-------|-------|-------|
| Chest | 35-37 | 38-40 | 41-43 | 44-46 | 47-49 | 50-53 | 54-57 | 58-60 | 61-63 |