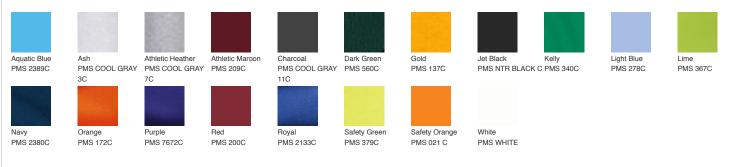

softness and durability.

- 5.5-ounce, 50/50 cotton/poly
- Made with up to 5% recycled polyester from plastic bottles

Due to the nature of 50/50 cotton/polyester neon fabrics, special care must be taken throughout the printing process. CARE INSTRUCTIONS

Machine wash cold, inside out with like colors. Only nonchlorine bleach when needed. Tumble dry medium. Do not iron.





## HOW TO MEASURE



## CHEST WIDTH Measure under the arm and around the fullest part of the chest with arms down, keeping tape horizontal.

SIZE CHART

|       | S     | М     | L     | XL    | 2XL   | 3XL   | 4XL   | 5XL   | 6XL   |
|-------|-------|-------|-------|-------|-------|-------|-------|-------|-------|
| Chest | 35-37 | 38-40 | 41-43 | 44-46 | 47-49 | 50-53 | 54-57 | 58-60 | 61-63 |

## COLOR INFORMATION