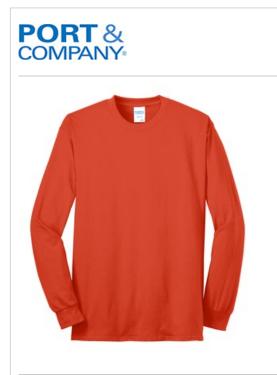

## Long Sleeve Core Blend Tee. PC55LS

A reliable choice for comfort, softness and durability.

- 5.5-ounce, 50/50 cotton/poly
- Made with up to 5% recycled polyester from plastic bottles

Due to the nature of 50/50 cotton/polyester neon fabrics, special care must be taken throughout the printing process. CARE INSTRUCTIONS

Machine wash cold, inside out with like colors. Only nonchlorine bleach when needed. Tumble dry medium. Do not iron.