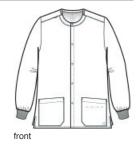

## WonderWink<sup>®</sup> Unisex WorkFlex<sup>™</sup> Snap-Front Scrub Jacket WW3080

- 65/35 poly/cotton
- Mechanical stretch
- 5-snap front closure
- Shoulder badge loop
- Rib knit cuffs
- Top-loading front pockets: left interior hidden accessory loops
- Side vents
- WonderWink heat transfer logo at left pocket
- Classic fit