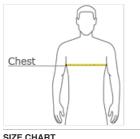

## HOW TO MEASURE

CHEST WIDTH

Measure under the arm and around the fullest part of the chest with arms down, keeping tape horizontal.

| SIZE CHART |       |       |       |       |       |       |       |       |       |
|------------|-------|-------|-------|-------|-------|-------|-------|-------|-------|
|            | XS    | s     | м     | L     | XL    | 2XL   | 3XL   | 4XL   | 5XL   |
| Chest      | 33-35 | 36-38 | 39-41 | 42-44 | 45-48 | 49-52 | 53-56 | 57-60 | 61-64 |
|            |       |       |       |       |       |       |       |       |       |