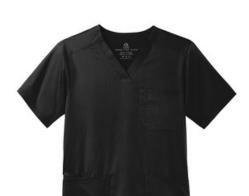

# WonderWink<sup>®</sup> Men's Premiere Flex<sup>™</sup> V-Neck Top WW5068

- 78/20/2 poly/rayon/spandex
- V-neckline
- Shoulder badge loop
- Left chest pocket with pen slot
- Top-loading front pockets with interior right pocket
- Side vents
- WonderWink heat transfer logo at left chest pocket
- Modern fit