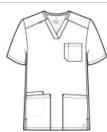

# WonderWink<sup>®</sup> Men's Premiere Flex<sup>™</sup> V-Neck Top WW5068

- 78/20/2 poly/rayon/spandex
- V-neckline
- Shoulder badge loop
- Left chest pocket with pen slot
- Top-loading front pockets with interior right pocket
- Side vents
- WonderWink heat transfer logo at left chest pocket
- Modern fit