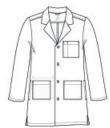

# WonderWink® Men's Long Lab Coat WW5172

- 65/35 poly/cotton poplin
- Locker loop
- Left chest pocket with pen slot
- Top-loading front pockets
- Interior tablet pocket
- Side seam opening for easy access to pants pockets
- Back yoke with pleats
- 4-button placket opening
- Center back vent
- WonderWink heat transfer logo at left pocket
- Size medium: 42-inch back length