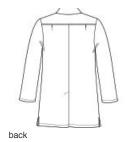

# WonderWink® Men's Long Lab Coat WW5172

- 65/35 poly/cotton poplin
- Locker loop
- Left chest pocket with pen slot
- Top-loading front pockets
- Interior tablet pocket
- Side seam opening for easy access to pants pockets
- Back yoke with pleats
- 4-button placket opening
- Center back vent
- WonderWink heat transfer logo at left pocket
- Size medium: 42-inch back length